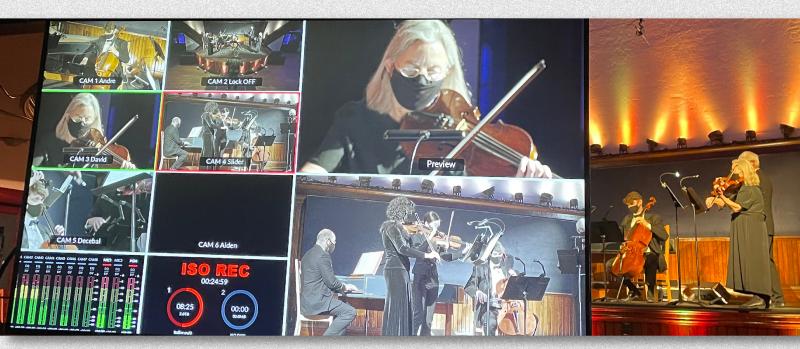

## LIVE Streaming

And Mobile Production Services

Up your live streaming game with our turnkey instant broadcasting packages. We have the technology and experience to deliver any event or message live to multiple platforms on their own or simultaneously including YouTube, Vimeo, Facebook Live and even your own website.

## DownStream \*

Ideal for smaller live stream events, the DownStream package includes:

- One live stream technician
- Up to two cameras
- Audio kit
- Lighting package
- Live stream switcher and modem

## <u>UpStream</u>\*

Best suited for larger live stream events, the UpStream package includes:

- One live stream technician
- One camera operator
- Up to four cameras
- Audio kit
- Lighting package
- Live stream switcher and modem